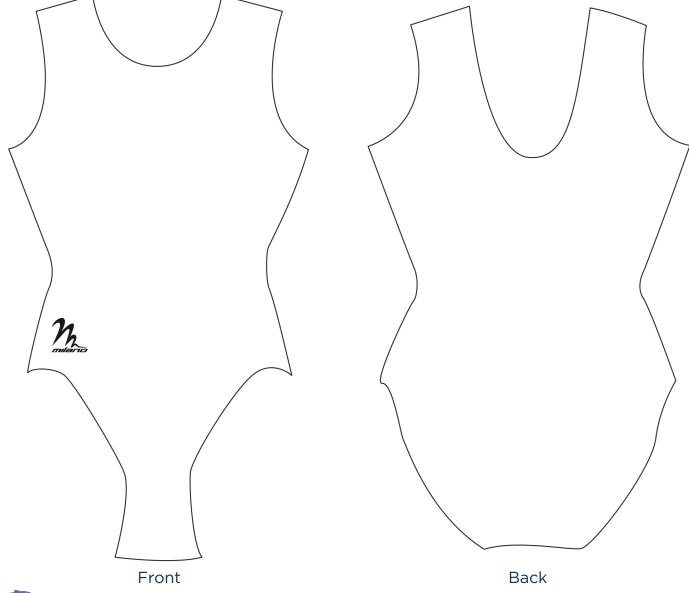

## **Female leotard**

From Louise Tracey, Milano Design Manager...

- 1. Be careful with the placement of patterns
- 2. Try to make your design work with the shape of the human body
- 3. Try to use complimentary colour combinations

(You can add bling but remember this is a training leotard so not too much!)