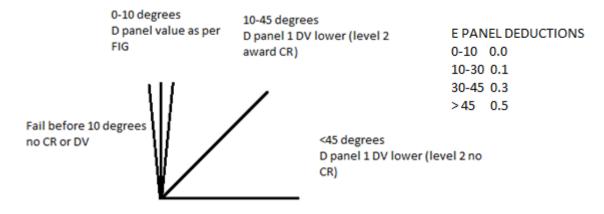

# CAST TO HANDSTAND AT LEVEL 2 GUIDELINES AS PER FIG - SEE CODE OF POINTS SECTION 9 PAGE 5