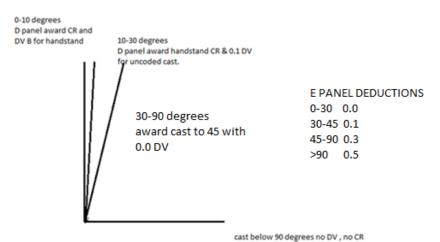

## CAST TO HANDSTAND ANGLE OF COMPLETION GUIDELINES FOR LEVEL 5 IN AGE AND LEVEL 4 OUT OF AGE

## CAST TO HANDSTAND ANGLE OF COMPLETION GUIDELINES FOR LEVEL 3 OUT OF AGE