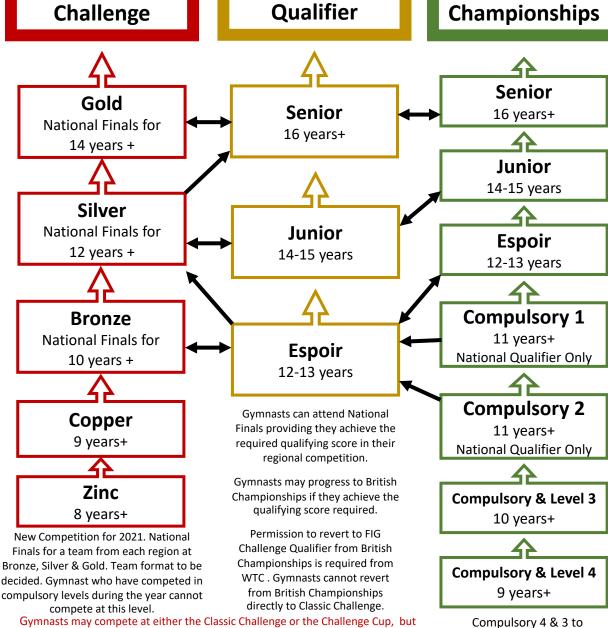

Open to over 18 years who have not competed in other competitions in the past 12 months

BUCS & Adult rules are written by WAG WTC

Classic

Open to gymnasts who have approved classification

These rules are predominantly the same as Classic Challenge Bronze, Copper & Zinc levels.

they may only compete in one pathway each year.

**FIG Challenge** 

**British** 

National finals at minimum

age only

The Compulsory pathway is currently being reviewed. There is also the possibility of age increases in FIG which will be reflected in our programme.