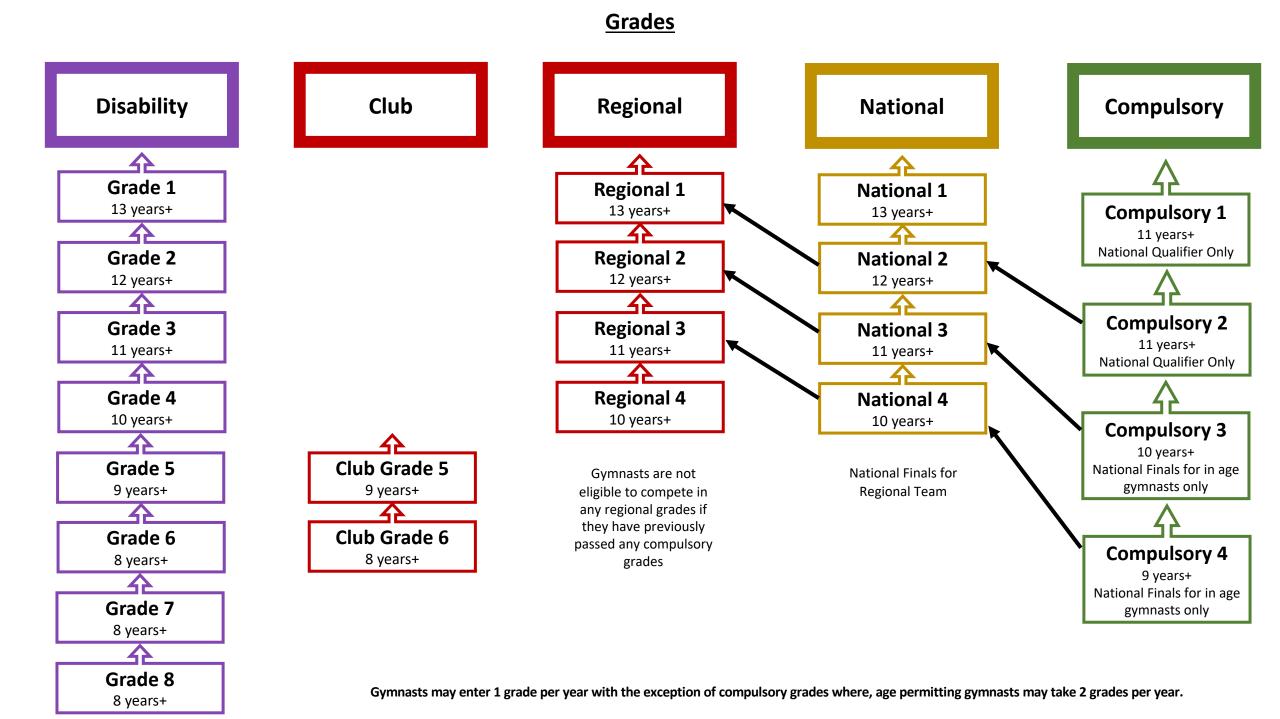

they may only compete in one pathway each year.

**FIG Challenge** 

**British** 

National finals at minimum

age only

The Compulsory pathway is currently being reviewed. There is also the possibility of age increases in FIG which will be reflected in our programme.