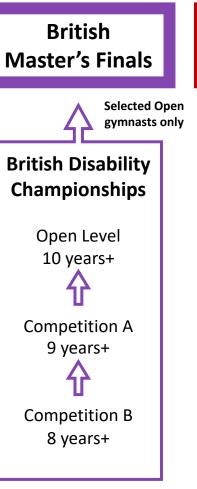

they may only compete in one pathway each year.

**FIG Challenge** 

**British** 

National finals at minimum

age only

The Compulsory pathway is currently being reviewed. There is also the possibility of age increases in FIG which will be reflected in our programme.