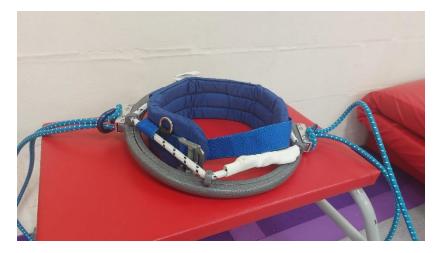

# TWISTING RIG (CONTINENTAL)

NEW - £1,000.00

# ASKING PRICE - £500.00

OFE CORDO ALSO AVAILABLE (TRACKS2000)