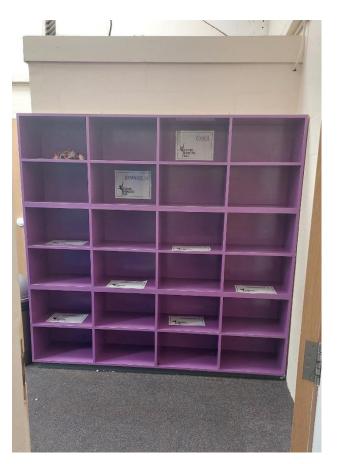

# WOODEN CUBBY HOLE/STORAGE UNIT

GOOD CONDITION

2@ 2.30m(L) X 1.90M(H) - 24 PURPLE AND 24 BLUE

NEW - £? SPECIALLY MADE

# ASKING PRICE - £100.00 EACH OR £150.00 FOR BOTH