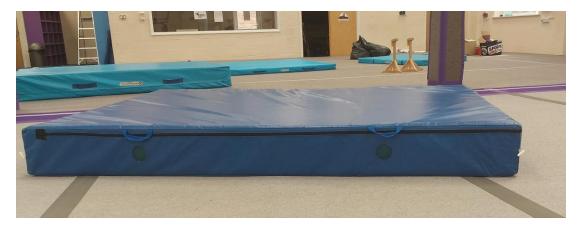

## PVC SAFETY CRASH MAT (CONTINENTAL)

2 @ 2.40M X 1.40M X 0.30M. EXCELLENT CONDITION

NEW - £575.00 EACH

ASKING PRICE - £280.00 EACH

## **PVC SAFETY CRASH MAT (CONTINENTAL)**

2 @ 2.40M X 1.40M X 0.20M. EXCELLENT CONDITION

NEW - £425.00 EACH

ASKING PRICE - £200.00 EACH