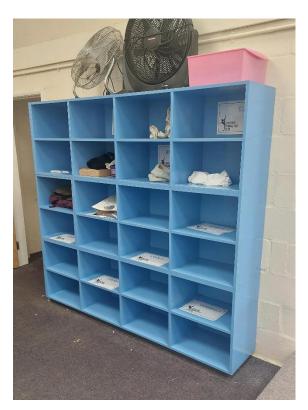

# WOODEN CUBBY HOLE/STORAGE UNIT

GOOD CONDITION

2@ 2.30m(L) X 1.90M(H) - 24 PURPLE AND 24 BLUE

NEW - £? SPECIALLY MADE

# ASKING PRICE - £100.00 EACH OR £150.00 FOR BOTH