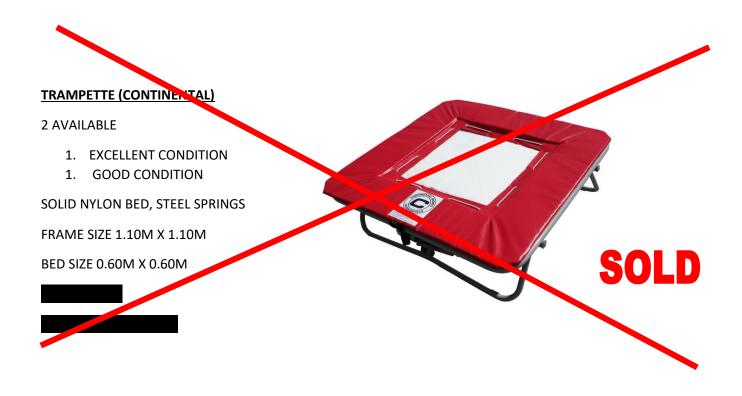

# TWISTING RIG (CONTINENTAL)

NEW - £1,000.00

# ASKING PRICE - £500.00

OFE CORDO ALSO AVAILABLE (TRACKS2000)