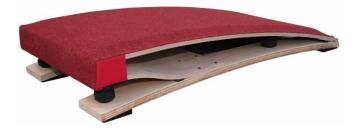

## **OLYMPUS SPRINGBOARD (CONTINENTAL)**

**1 EXCELLENT CONDITION** 

NEW - £743.00

ASKING PRICE - £350.00

**1 OKAY CONDITION** 

(RUBBER SPRINGS COULD BE REPLACED)

NEW - £743.00

ASKING PRICE - £200.00