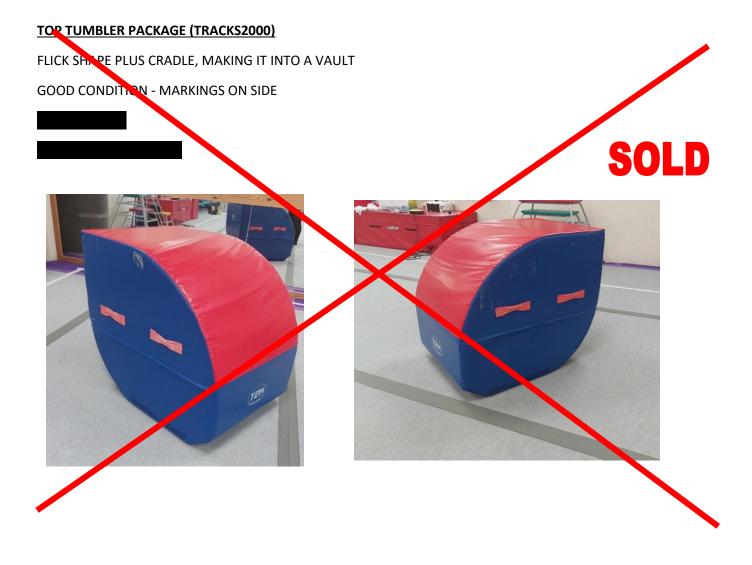

## VAULTING BOXES (NEILS LARSEN)

5 SECTIONS – HYDE TOP AND WHEELING DEVICE
1.3M(H) X 1.40M(L) X 0.45M(W). EXCELLENT CONDITION
NEW - £1761.00 (PLUS £85.00 DELIVERY)
ASKING PRICE - £800.00