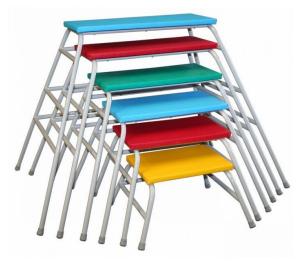

## **NESTING AGILITY TABLE SET (CONTINENTAL)**

6 TABLES (1, 2, 3, 4, 5 AND 6). EXCELLENT CONDITION. NEW RUBBER FEET NEEDED ON SOME NEW - £795.00 <u>ASKING PRICE - £400.00</u>

# **NESTING AGILITY TABLE SET (CONTINENTAL)**

3 TABLES (2,3 AND 4). EXCELLENT CONDITION. NEW RUBBER FEET NEEDED ON SOME

NEW - £354.00

ASKING PRICE - £170.00