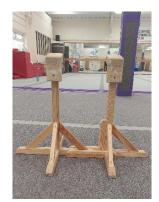

## VAULTING BOXES (NEILS LARSEN)

5 SECTIONS – HYDE TOP AND WHEELING DEVICE
1.3M(H) X 1.40M(L) X 0.45M(W). EXCELLENT CONDITION
NEW - £1761.00 (PLUS £85.00 DELIVERY)
ASKING PRICE - £800.00