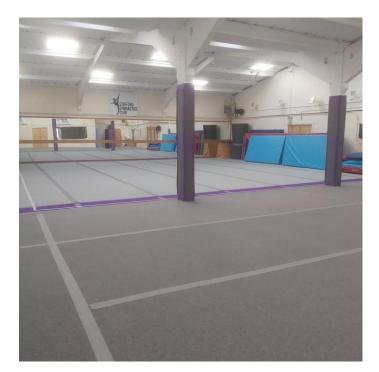

# SPRUNG FLOOR 1.

FOAM BLOCK SUPPLIED AND FITTED BY TRACKS 2000. EXCELLENT CONDITION

13.00M X 11.00M LIGHT GREY WITH PURPLE SURROUND

NEW - £20,000.00

## SPRUNG FLOOR 2.

FOAM BLOCK CONTINENTAL TOP MATS, FITTED BY TRACKS 2000. EXCELLENT CONDITION

11.00M X 9.00M MID GREY SPRUNG FLOOR

NEW - £10,000.00