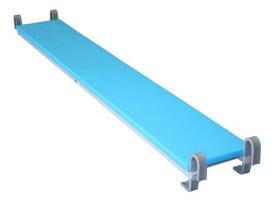

# PADDED PLANK (CONTINENTAL)

2 @ 2.40M X 0.30M X 0.10M(D)

EXCELLENT CONDITION

NEW - £239.00 EACH

ASKING PRICE - £120.00 EACH