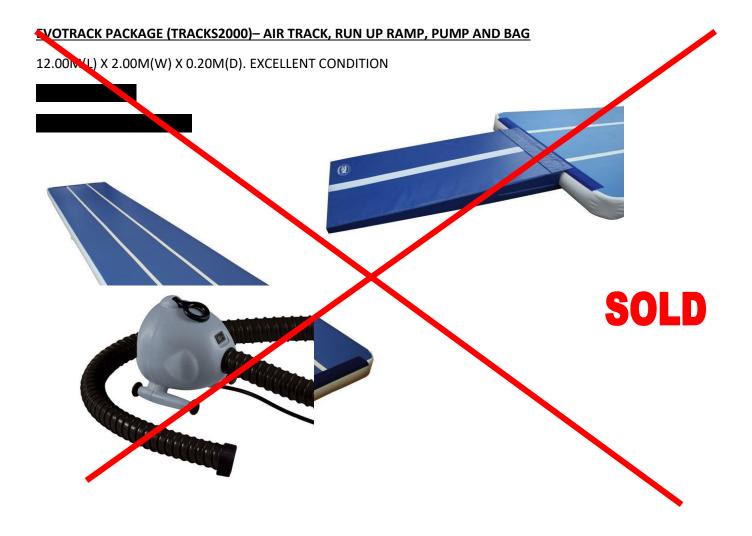

# AIR TRACK (TUMBL TRAK)

6.00M(L) X 0.45M(W) X 0.08M(D) 2 TRACKS BOTH COME WITH COVERS. 1. EXCELLENT CONDITION 1. NEEDS INFLATING BEFORE PURCHASE NEW £1,000.00 EACH (APPROXIMATE DUE TO AGE AND NOT DISPLAYING ON WEBSITE ANY LONGER) ASKING PRICE - £500.00 EACH