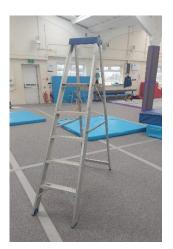

## **LADDER**

GOOD CONDITION 5 RUNG STEP LADDER, 1.77M(H) NEW – £80.00 ASKING PRICE – £30.00