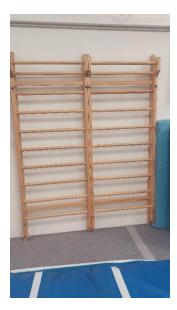

#### WALL BARS

2 @ 2.10M(H) X 0.80M(W)X X0.20M(D). EXCELLENT CONDITION

1 X SIMILAR SIZING AS OTHERS ABOVE BUT YET TO BE MEASURED

NEW - £359.00 EACH

## ASKING PRICE - £75.00 EACH