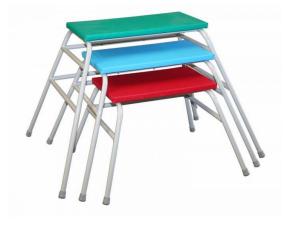

## **NESTING AGILITY TABLE SET (CONTINENTAL)**

6 TABLES (1, 2, 3, 4, 5 AND 6). EXCELLENT CONDITION. NEW RUBBER FEET NEEDED ON SOME NEW - £795.00 <u>ASKING PRICE - £400.00</u>

# **NESTING AGILITY TABLE SET (CONTINENTAL)**

3 TABLES (2,3 AND 4). EXCELLENT CONDITION. NEW RUBBER FEET NEEDED ON SOME

NEW - £354.00

ASKING PRICE - £170.00