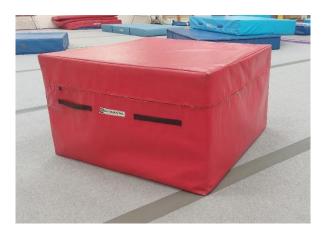

## **RED BLOCK (CONTINENTAL) - LARGE**

2M X 1M X 0.60M. GOOD CONDITION NEW - £784.00 ASKING PRICE - £370.00

RED BLOCK (CONTINENTAL) – SMALL 1M X 1M X 0.60M. EXCELLENT CONDITION NEW - £424.00 ASKING PRICE - £200.00