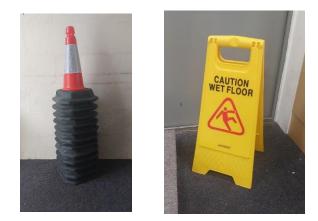

## TRAFFIC CONES

12 @ STANDARD WEIGHTED TRAFFIC CONES

NEW - £100.00

ASKING PRICE - £50.00

# WET FLOOR SIGNS X 4

NEW £7.50 EACH

ASKING PRICE - £4.00 EACH OR £12.00 FOR ALL 4