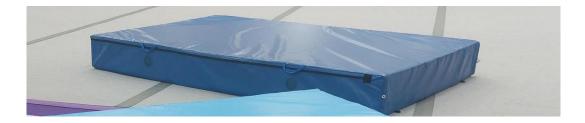

## PVC SAFETY CRASH MAT (CONTINENTAL)

2 @ 2.40M X 1.40M X 0.30M. EXCELLENT CONDITION

NEW - £575.00 EACH

ASKING PRICE - £280.00 EACH

## **PVC SAFETY CRASH MAT (CONTINENTAL)**

2 @ 2.40M X 1.40M X 0.20M. EXCELLENT CONDITION

NEW - £425.00 EACH

ASKING PRICE - £200.00 EACH