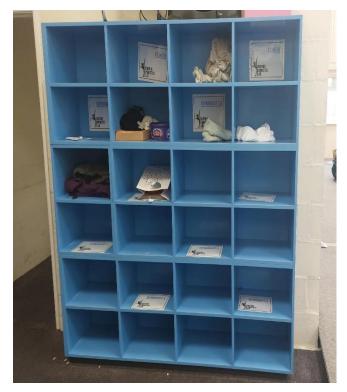

# WOODEN CUBBY HOLE/STORAGE UNIT

GOOD CONDITION

2@ 2.30m(L) X 1.90M(H) - 24 PURPLE AND 24 BLUE

NEW - £? SPECIALLY MADE

# ASKING PRICE - £100.00 EACH OR £150.00 FOR BOTH