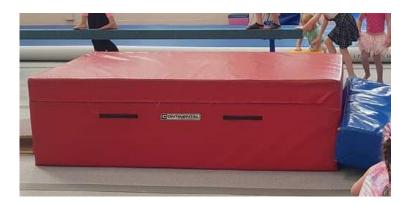

## **RED BLOCK (CONTINENTAL) - LARGE**

2M X 1M X 0.60M. GOOD CONDITION NEW - £784.00 ASKING PRICE - £370.00

RED BLOCK (CONTINENTAL) – SMALL 1M X 1M X 0.60M. EXCELLENT CONDITION NEW - £424.00 ASKING PRICE - £200.00