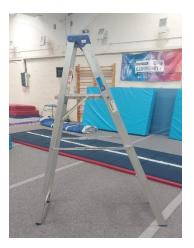

## **LADDER**

GOOD CONDITION 5 RUNG STEP LADDER, 1.77M(H) NEW – £80.00 ASKING PRICE – £30.00