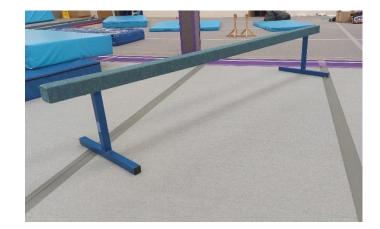

## TRAINING BEAM (NEILS LARSEN)

3.6M(L) X 0.60M(H) X 0.10M(W).

EXCELLENT CONDITION

NEW - £342.00 (PLUS £83.00 DELIVERY)

ASKING PRICE - £150.00