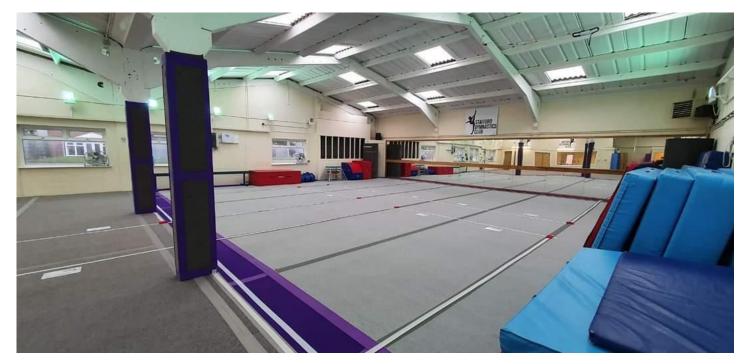

# SPRUNG FLOOR 1.

FOAM BLOCK SUPPLIED AND FITTED BY TRACKS 2000. EXCELLENT CONDITION

13.00M X 11.00M LIGHT GREY WITH PURPLE SURROUND

NEW - £20,000.00

## SPRUNG FLOOR 2.

FOAM BLOCK CONTINENTAL TOP MATS, FITTED BY TRACKS 2000. EXCELLENT CONDITION

11.00M X 9.00M MID GREY SPRUNG FLOOR

NEW - £10,000.00

## **MIRRORS**

## 13.00M X 1.80M

WOODEN SURROUND FRAME WITH CENTRAL WOODEN PLINTH FOR BAR ATTACHMENT. GOOD CONDITION

NEW - £4,500.00