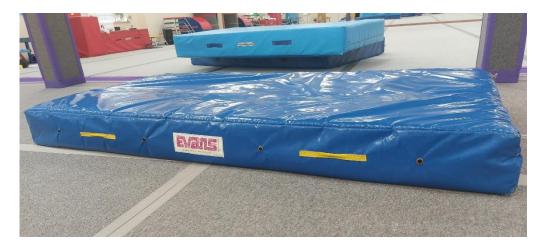

## PVC SAFETY CRASH MAT (CONTINENTAL)

2 @ 2.40M X 1.40M X 0.30M. EXCELLENT CONDITION

NEW - £575.00 EACH

ASKING PRICE - £280.00 EACH

## **PVC SAFETY CRASH MAT (CONTINENTAL)**

2 @ 2.40M X 1.40M X 0.20M. EXCELLENT CONDITION

NEW - £425.00 EACH

ASKING PRICE - £200.00 EACH