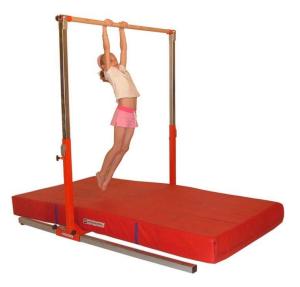

# JUNIOR GYM HIGH BAR (CONTINENTAL)

(MAT IN PICTURE NOT INCLUDED)

**EXCELLENT CONDITION** 

CAN PROVIDE ROLL MATS PRE-CUT TO FIT THE BASE OF THE BARS

NEW - £893.00

ASKING PRICE - £450.00