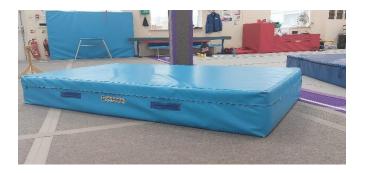

## SOFT LANDING MAT (CONTINENTAL)

1.8M X 1.20M X 0.10M. GOOD CONDITION

NEW - £400.00

## ASKING PRICE - £200.00