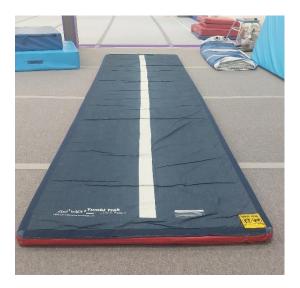

# TUMBLE TRACK

12M FOAM BLOCK TUMBLE TRACK. EXCELLENT CONDITION AS NEW USED TWICE.SETS UP AND PACKS AWAY QUICKLY ASKING PRICE - £ OPEN TO OFFERS