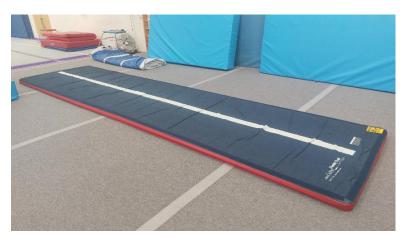

# TUMBLE TRACK

12M FOAM BLOCK TUMBLE TRACK. EXCELLENT CONDITION AS NEW USED TWICE.SETS UP AND PACKS AWAY QUICKLY ASKING PRICE - £ OPEN TO OFFERS