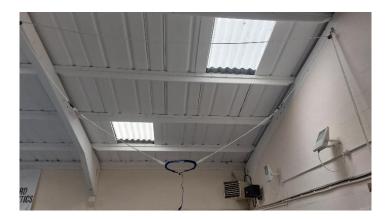

## **SUPPORTING RIG**

# TWISTING RIG (CONTINENTAL)

NEW - £1,000.00

# ASKING PRICE - £500.00

OFE CORDO ALSO AVAILABLE (TRACKS2000)