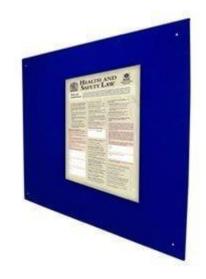

## **NOTICE BOARDS (MARLER HAYLEY)**

**BLUE WALL MOUNTED** 

EXCELLENT CONDITION

3 AVAILABLE, VARIOUS SIZES

NEW - £50.00-£80.00

ASKING PRICE - £25.00-£40.00