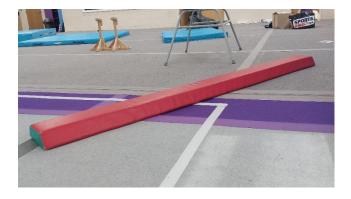

## TRAINING BEAM (NEILS LARSEN)

3.6M(L) X 0.60M(H) X 0.10M(W).

EXCELLENT CONDITION

NEW - £342.00 (PLUS £83.00 DELIVERY)

ASKING PRICE - £150.00