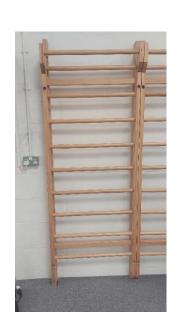

#### WALL BARS

2 @ 2.10M(H) X 0.80M(W)X X0.20M(D). EXCELLENT CONDITION

1 X SIMILAR SIZING AS OTHERS ABOVE BUT YET TO BE MEASURED

NEW - £359.00 EACH

## ASKING PRICE - £75.00 EACH