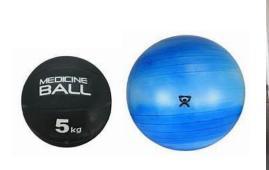

## LARGE SELECTION OF WEIGHTS

VARIOUS CONDITIONS – MOSTLY GOOD CONDITION, SOME USED

## INCLUDING:

- BENCH PRESS
- WEIGHT BARS
- WEIGHTS VARIOUS SIZES, WEIGHT, METAL, PLASTIC,
- KETTLE BELLS
- INFLATABLE FITNESS BALLS
- MEDICINE BALLS
- ARM CURL BARS