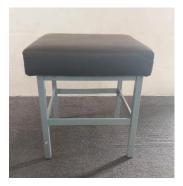

## PADDED STOOLS

GOOD CONDITION

10 @ 0.45M SQUARE

NEW - £10.00 EACH

ASKING PRICE - £5.00 EACH