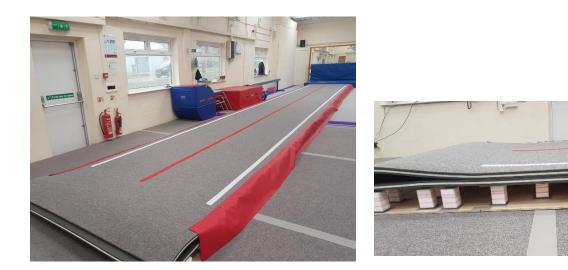

# SPRUNG FLOOR 1.

FOAM BLOCK SUPPLIED AND FITTED BY TRACKS 2000. EXCELLENT CONDITION

13.00M X 11.00M LIGHT GREY WITH PURPLE SURROUND

NEW - £20,000.00

# ASKING PRICE - £10,000.00