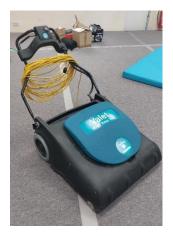

# LARGE VALET WIDE AREA VACUM CLAEANER (TRUVOX)

EXCELLENT CONDITION WITH SPARE DUST BAGS AND SPARE INTERNAL FAN HEATERS/EXTRACTORS 0.70M CLEANING PATH WIDTH 2.5 TIMES MORE COVERAGE THAN STANDARD VACUM WILL NOT FIT THROUGH STANDARD SINGLE DOOR) NEW - £2,440.00 Asking Price - £1,000.00