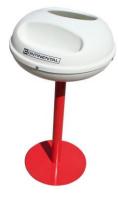

## **BABY CHANGING UNIT**

MEETS ALL UK STANDARDS. 23KG CAPACITY

**EXCELLENT CONDITION** 

NEW - £180.00

ASKING PRICE - £90.00