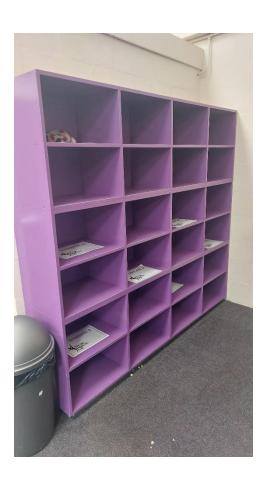

# WOODEN CUBBY HOLE/STORAGE UNIT

GOOD CONDITION

2@ 2.30m(L) X 1.90M(H) - 24 PURPLE AND 24 BLUE

NEW - £? SPECIALLY MADE

# ASKING PRICE - £100.00 EACH OR £150.00 FOR BOTH