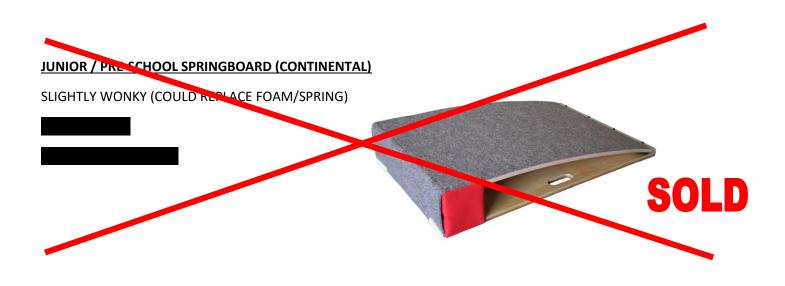

## **OLYMPUS SPRINGBOARD (CONTINENTAL)**

**1 EXCELLENT CONDITION** 

NEW - £743.00

ASKING PRICE - £350.00

**1 OKAY CONDITION** 

(RUBBER SPRINGS COULD BE REPLACED)

NEW - £743.00

ASKING PRICE - £200.00