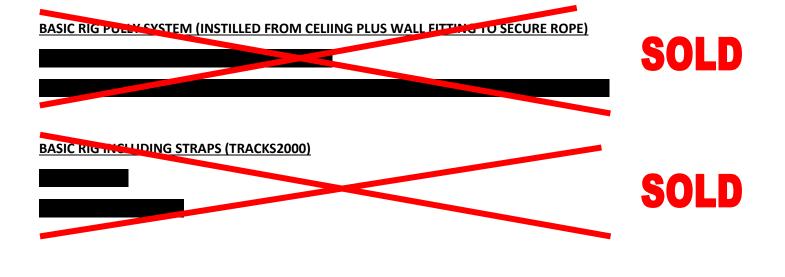

## **SUPPORTING RIG**

# TWISTING RIG (CONTINENTAL)

NEW - £1,000.00

# ASKING PRICE - £500.00

OFE CORDO ALSO AVAILABLE (TRACKS2000)