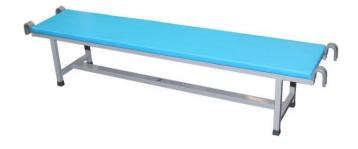

## **BENCHES (CONTINENTAL)**

2 @ 2.40M(L) X 0.30M(W) X 0.30M(H)

GOOD CONDITION

NEW - £283.00 EACH

ASKING PRICE - £120.00 EACH