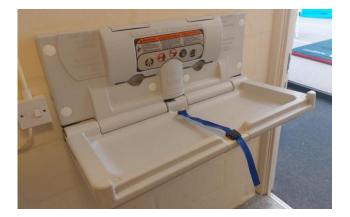

## **BABY CHANGING UNIT**

MEETS ALL UK STANDARDS. 23KG CAPACITY

**EXCELLENT CONDITION** 

NEW - £180.00

ASKING PRICE - £90.00