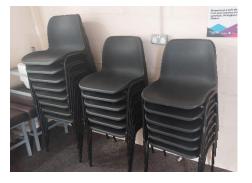

## **BLACK PLASTIC STACKING CHAIRS**

GOOD CONDITION

20 @ STANDARD SIZE

NEW - £340.00 OR £17.00 EACH

ASKING PRICE - £160.00 OR £10.00 EACH