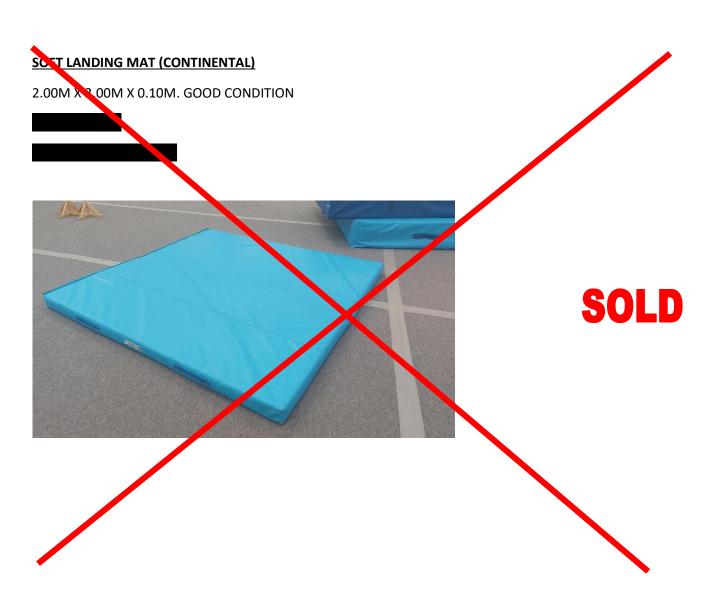

## SOFT LANDING MAT (CONTINENTAL)

1.8M X 1.20M X 0.10M. GOOD CONDITION

NEW - £400.00

## ASKING PRICE - £200.00