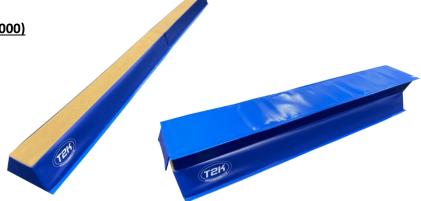

# 2 X CONNECTING FLOOR BEAMS (TRACKS2000)

2 @ 1.00M(L) X 0.10M(W) X 0.10M(H) EXCELLENT CONDITION NEW - £165.00

ASKING PRICE - £80.00