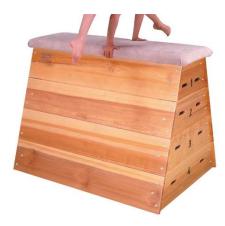

## VAULTING BOXES (NEILS LARSEN)

5 SECTIONS – HYDE TOP AND WHEELING DEVICE
1.3M(H) X 1.40M(L) X 0.45M(W). EXCELLENT CONDITION
NEW - £1761.00 (PLUS £85.00 DELIVERY)
ASKING PRICE - £800.00