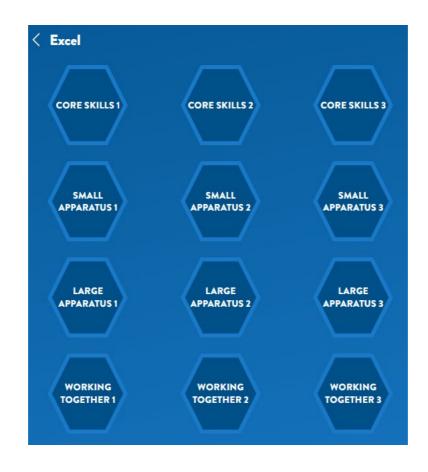

## **Skills list**

| Core Skills 1                                                                   |   |
|---------------------------------------------------------------------------------|---|
| Tuck russian lever                                                              |   |
| Straight jump with one and a half turn                                          |   |
| Tuck jump with full turn                                                        |   |
| Cat leap with full turn                                                         |   |
| One and a half turn on one foot                                                 |   |
| Handstand with lever down to stand                                              |   |
| Forward roll to straddle or pike lever                                          |   |
| Creative handstand                                                              |   |
| Handstand with half turn                                                        |   |
| Backward walkover / Forward walkover                                            |   |
| Backward roll to handstand                                                      |   |
| Round-off                                                                       |   |
| Leap and/or jump sequence with Explore Core Skills 4 and/or Excel Core Skills 1 |   |
| Acrobatic sequence with Explore Core Skills 4 and/or Excel Core Skills 1        | > |

| Core Skills 2                                                                                         |  |
|-------------------------------------------------------------------------------------------------------|--|
| Planche on one or two elbows                                                                          |  |
| Advanced jump with half turn                                                                          |  |
| Double turn on one foot                                                                               |  |
| Straddle or pike elephant lift to handstand                                                           |  |
| Handstand with full turn                                                                              |  |
| Valdez                                                                                                |  |
| Choice of skill to finish in splits                                                                   |  |
| One-handed walkover / Change leg walkover                                                             |  |
| Rotate into or out of handstand with half turn                                                        |  |
| Handspring to one or two feet                                                                         |  |
| Flick                                                                                                 |  |
| Forward somersault                                                                                    |  |
| Leap and/or jump sequence including rotation with Explore Core Skills 4, Excel Core Skills 1 and/or 2 |  |
| Acrobatic sequence including flight with Explore Core Skills 4, Excel Core Skills 1 and/or 2          |  |

ONLY WITH

| Core Skills 3                                                                                       |   |
|-----------------------------------------------------------------------------------------------------|---|
| Russian lever / Tuck top planche                                                                    | > |
| Advanced jump with full turn / Straight jump with double turn / Tuck jump with one and a half turn  | > |
| Turn on one foot with a creative leg position                                                       | 3 |
| Tour jeté / Split change                                                                            | > |
| Ring positions                                                                                      |   |
| Straddle or pike lever to handstand                                                                 | > |
| Handstand with double turn                                                                          | 3 |
| Creative flick                                                                                      | > |
| Flyspring                                                                                           |   |
| Backward somersault                                                                                 | > |
| Free cartwheel / Free walkover / Side somersault                                                    |   |
| Leap and/or jump sequence with Excel Core Skills 1, 2 and/or 3                                      | > |
| Acrobatic sequence including flight and/or somersaults/aerials with Explore or Excel Core<br>Skills |   |
| Combination sequence with Excel Core Skills                                                         | ) |

| Small Apparatus 1                                                                         |   |
|-------------------------------------------------------------------------------------------|---|
| Rotate a hoop in table plane with a choice of balance                                     |   |
| Throw and catch a hoop with chaînés                                                       | > |
| Skip through a rope using single boxer skips, singles and crossed                         |   |
| Wrap and unwrap a rope with a choice of balance                                           |   |
| Throw and catch a ball with chaînés                                                       |   |
| Roll a ball across the arms and up the back                                               |   |
| Large ribbon circles with two leaps from Explore Core Skills 4 and/or Excel Core Skills 1 |   |
| Throw and catch a ribbon with chaînés                                                     |   |
| 10 counts of dance steps using a contrast of height, direction and rhythm                 |   |
| Individual or group apparatus sequence with Core Skills 1                                 | > |

| Small Apparatus 2                                                                           |   |
|---------------------------------------------------------------------------------------------|---|
| Rotate a hoop and switch hands with a choice of balance                                     |   |
| Throw and catch a hoop from rotations with a choice of roll                                 | > |
| Skip through a rope from a throw and catch                                                  | > |
| Unwrap a rope with a choice of leap or turn                                                 | > |
| Throw and catch a ball with a choice of roll                                                |   |
| Sequence of unassisted rolls on the body with a ball                                        |   |
| Large ribbon circles with three leaps from Explore Core Skills 4 and/or Excel Core Skills 1 |   |
| Throw and catch a ribbon with a choice of roll                                              |   |
| 16 counts of dance steps using a contrast of height, direction and rhythm                   |   |
| Individual or group apparatus sequence with Core Skills 2                                   |   |

| < Small Apparatus 3                                                                           |   |
|-----------------------------------------------------------------------------------------------|---|
| Rotate a hoop, throw and catch with a choice of balance                                       |   |
| Throw and catch a hoop from rotations with a choice of skill                                  |   |
| Skip through a rope using single boxer skips, singles and crossed from a throw and catch      |   |
| Unwrap a rope with a choice of rotating skill                                                 |   |
| Throw and catch a ball with a choice of skill                                                 |   |
| Sequence of unassisted rolls on the floor and body with a ball                                |   |
| Large ribbon circles with three leaps including one from Core Skills 3                        |   |
| Boomerang with a ribbon                                                                       | > |
| 16 counts of dance steps using a contrast of height, direction, rhythm and facial expressions |   |
| Individual or group apparatus sequence with Core Skills 3                                     |   |

| Carge Apparatus 1                                                                         |   |
|-------------------------------------------------------------------------------------------|---|
| Straddle or pike undershoot from a bar                                                    |   |
| Swings with regrasp on a bar                                                              |   |
| Swings in support on parallel bars / Swings on upper arms on parallel bars                |   |
| Forward roll on a beam / Handstand on a beam                                              |   |
| Straight jump on a beam / Tuck jump on a beam                                             |   |
| Arabesque on a beam / Y balance on a beam / Half turn on one foot on a beam               |   |
| Handstand flatback onto a raised surface                                                  |   |
| Freestyle vaults                                                                          |   |
| Round-off dismount from a choice of apparatus                                             |   |
| Straight jump with full turn from a trampette / Tuck jump with half turn from a trampette | > |

| < Large Apparatus 2                                                                          |   |
|----------------------------------------------------------------------------------------------|---|
| Cast to horizontal on a bar                                                                  |   |
| Long circle up on a bar                                                                      | > |
| Squat on low bar, catch high bar                                                             |   |
| Swings in support above horizontal on parallel bars / Face vault dismount from parallel bars | > |
| Cartwheel on a beam                                                                          |   |
| Advanced jump or leap on a beam                                                              |   |
| Handspring dismount from a choice of apparatus                                               |   |
| Handspring over a vault                                                                      |   |
| Half on to front onto a raised surface / Handspring half to front onto a raised surface      |   |
|                                                                                              |   |

| Carge Apparatus 3                                                                                  |  |
|----------------------------------------------------------------------------------------------------|--|
| Upstart or long upstart on a bar(s)                                                                |  |
| Straddle or pike undershoot with turn from a bar                                                   |  |
| 3/4 giant on a bar                                                                                 |  |
| Cast or swing to handstand on a bar(s)                                                             |  |
| Backward or forward walkover on a beam                                                             |  |
| Straight jump with half turn on a beam / Split leap on a beam / Sissone on a beam                  |  |
| Full turn on one foot on a beam / Straddle lever mount onto a beam / Squat through mount on a beam |  |
| Somersault dismount from a choice of apparatus                                                     |  |
| Half on, half off over a vault / Handspring half over a vault                                      |  |
| Pike or straight forward somersault from a trampette                                               |  |